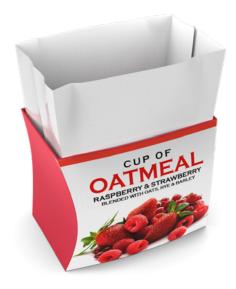

## IntegraFlex™ **On-The-Go Packaging**

IntegraFlex™ is an integrated paperboard carton and flexible paper package that ships flat and easily pops open into a holder, ideal for consuming on-the-go food items.

Great for holding products like oatmeal, snacks, and dried pasta, it can also lie on its side for food items such as hamburgers and sandwiches, providing additional structure to prevent crushing in a bag.