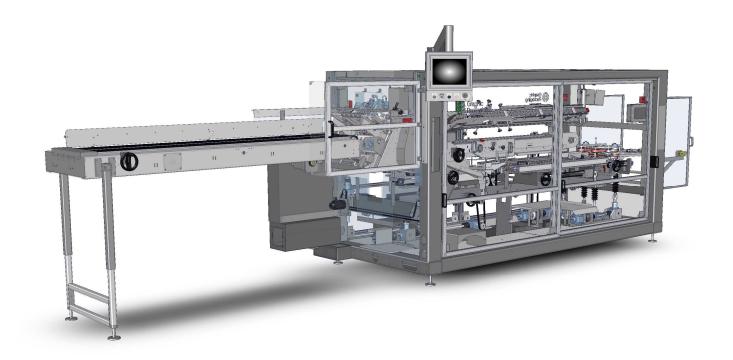

# MARKSMAN TM 1600HSI

# MARKSMAN™1600HSI

Cans

Continuing its legacy of being one of the most efficient, high-speed can wrap machine available, the new Marksman™ 1600HSi machine now runs multiple diameter cans and larger pack sizes, including 10-pack and 12pack.