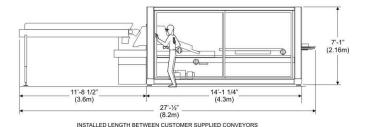

89mm)

#### **Pack Formats**

Standard: 2x2, 2x3, 2x4 Optional: 2x5, 2x6, 1x2, 1x3, 1x4, 1x5, 1x6

#### MM1600HSi



# **Pack Styles**

Standard: Top and bottom gussets for dual lane packs

Optional: Straight wraps with wrap heel and crown apertures for either dual or single lane packs

## **Speed / Pitches**

Operates at speeds up to:

| <u> Pitch</u>                   | Line   | Surge  |
|---------------------------------|--------|--------|
| 2x2                             | 400ppm | 450ppm |
| 2x3                             | 350ppm | 400ppm |
| 2x4                             | 250ppm | 300ppm |
| 2x5                             | 200ppm | 240ppm |
| 2x6                             | 166ppm | 200ppm |
| 1x packs - Same ppm as 2x packs |        |        |

## **Machine Footprint**