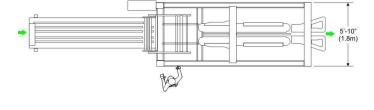

(189mm)

#### **Pack Formats**

Standard: 2x2, 2x3, 2x4 Optional: 2x5, 2x6, 1x2, 1x3, 1x4, 1x5, 1x6

#### MM1600HSi



# **Pack Styles**

Standard: Top and bottom gussets for dual lane packs

Optional: Straight wraps with wrap heel and crown apertures for either dual or single lane packs

## **Speed / Pitches**

Operates at speeds up to:

| <u> Pitch</u>                   | Line   | Surge  |
|---------------------------------|--------|--------|
| 2x2                             | 400ppm | 450ppm |
| 2x3                             | 350ppm | 400ppm |
| 2x4                             | 250ppm | 300ppm |
| 2x5                             | 200ppm | 240ppm |
| 2x6                             | 166ppm | 200ppm |
| 1x packs - Same ppm as 2x packs |        |        |

## **Machine Footprint**