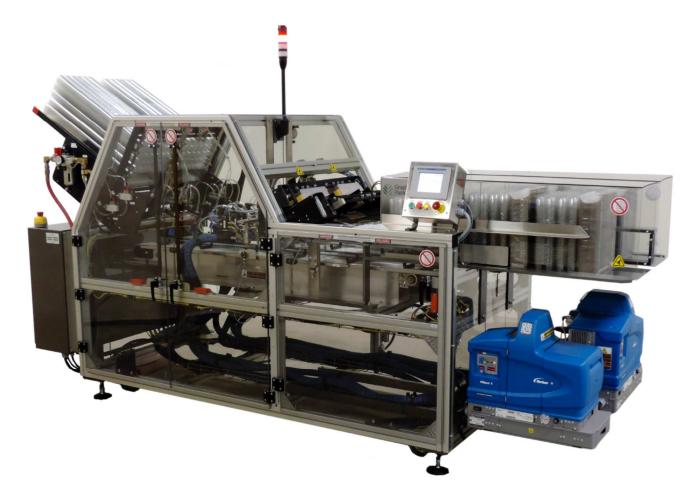

# EGG CARTON LABELING

The Egg Carton Labeling machine is a stand-alone, flexible, intermittent motion labeling system designed for mid-speed automatic application of paper labels affixed onto plastic egg cartons with quick no tool changeovers.

#### Functional Design, Easy Access Construction

- Two-Lane Machine: Aluminum frame Three-Lane Machine: Heavy-duty cold rolled steel frame with Steel-It epoxy coating.
- Clear visibility and easy-access guarding provide access to machine.
- Servo motors, vacuum generators, and bearings that have been proven to be long lasting.

# Machine Features (Standard)

- Small footprint
- Servo driven indexing conveyor
- Back to back air cylinder drive for label and carton placers.
- Quick-change magazine and vacuum stem assemblies for quick, repeatable
  changeovers.
- Two Becker vacuum pumps; one for clamshells and one for labels
- Nordson Problue hot melt glue system for affixing paper labels to carton lids
- Double or triple lane up-stacker withcross-push discharge
- Casters for mobility and adjustable foot pads.
- AB operator interface