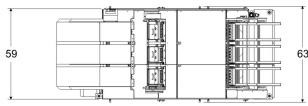

#### **Machine Dimensions**

- Two-lane machine:
- 48" wide x 147" longThree-lane machine:
- 68" wide x 171" long