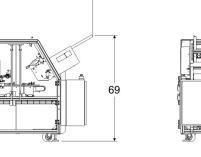

#### **Machine Dimensions**

- Two-lane machine:
- 48" wide x 147" longThree-lane machine:
- 68" wide x 171" long