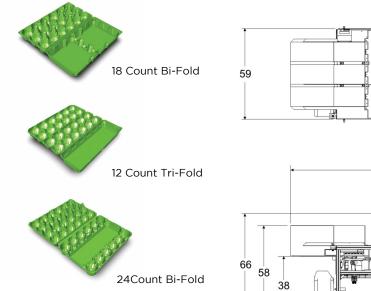

## **Typical Tray Configurations**

12 count tri-fold, 12 count bi-fold, 18 count bi-fold, and 24 count bi-fold

#### **Product Configuration**

• 12 tri-fold, 18 or 24 count bi-fold plastic egg cartons.